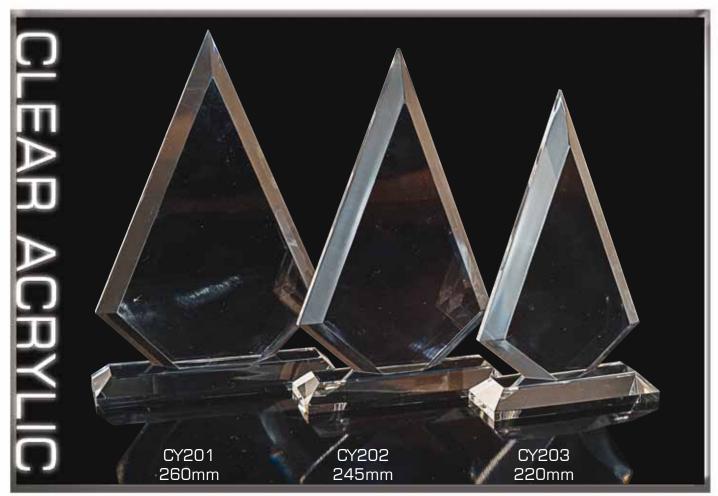

EMPLOYE

See reverse of catalogue for the BE A WINNER GOLF CATALOGUE

\* Acrylic is 25mm thick

See your retailer to design the engraving or colour printing for your award.

Speak to your retailer for further information