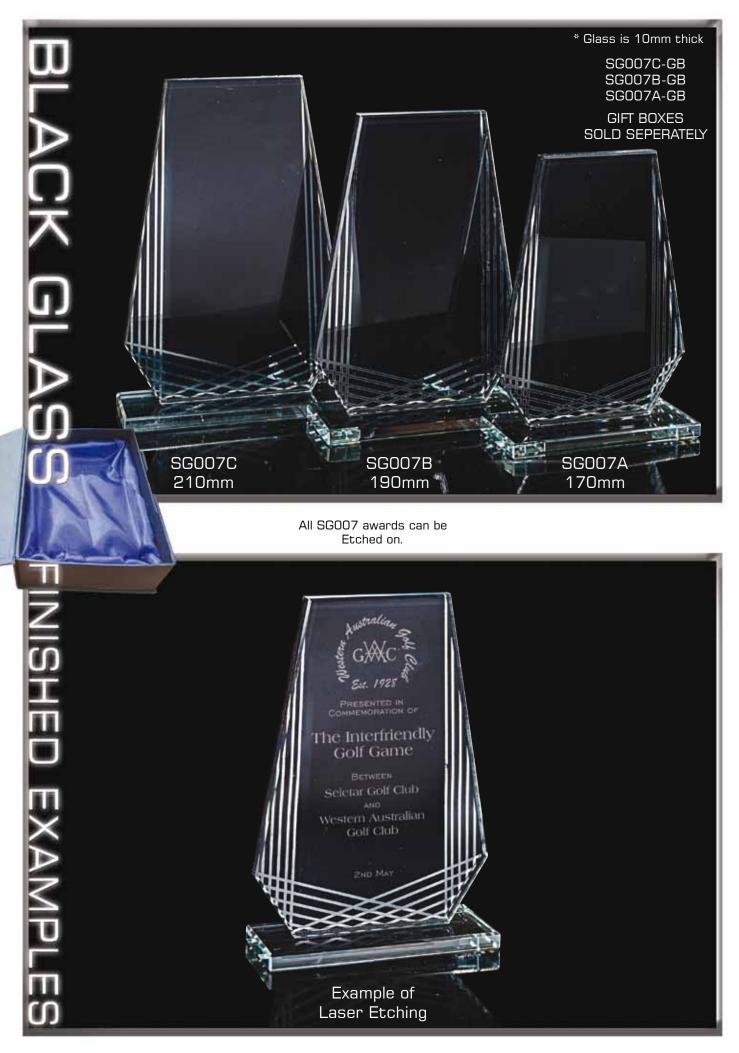

All AS54 awards can be Etched or Colour-Tec printed on.

\* Acrylic is 25mm thick

All AS51 awards can be Etched or Colour-Tec printed on.

Speak to your retailer for further information

\* Acrylic is 15mm thick