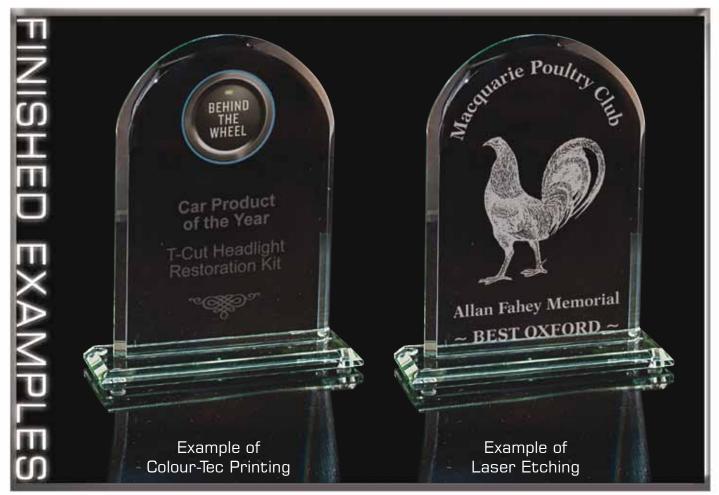

All KK79 awards can be Etched or Colour-Tec printed on.

Speak to your retailer for further information

CIERCE CI

Speak to your retailer for further information

All awards can be Etched or Colour-Tec printed on.