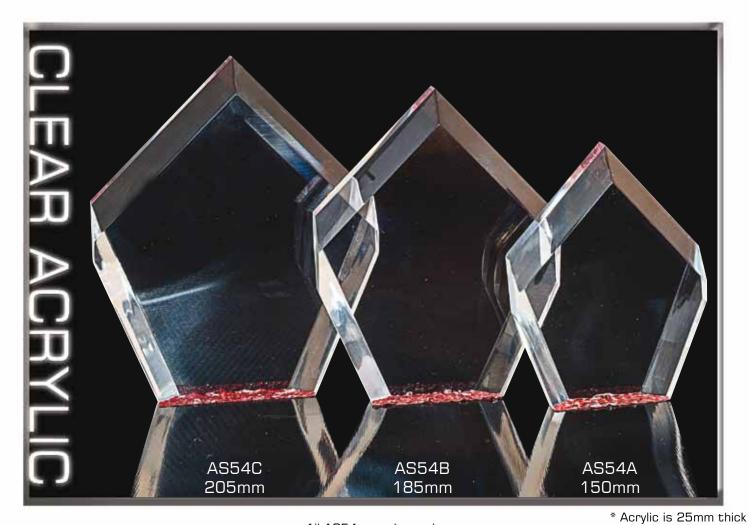

All AS54 awards can be Etched or Colour-Tec printed on.

\* Acrylic is 25mm thick

All AS51 awards can be Etched or Colour-Tec printed on.

Speak to your retailer for further information

\* Acrylic is 15mm thick