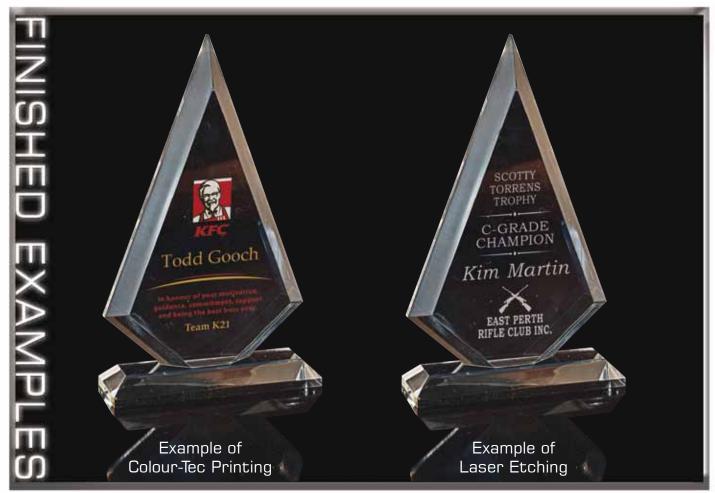

EMPLOYE

See reverse of catalogue for the BE A WINNER GOLF CATALOGUE

\* Acrylic is 25mm thick

See your retailer to design the engraving or colour printing for your award.

Speak to your retailer for further information