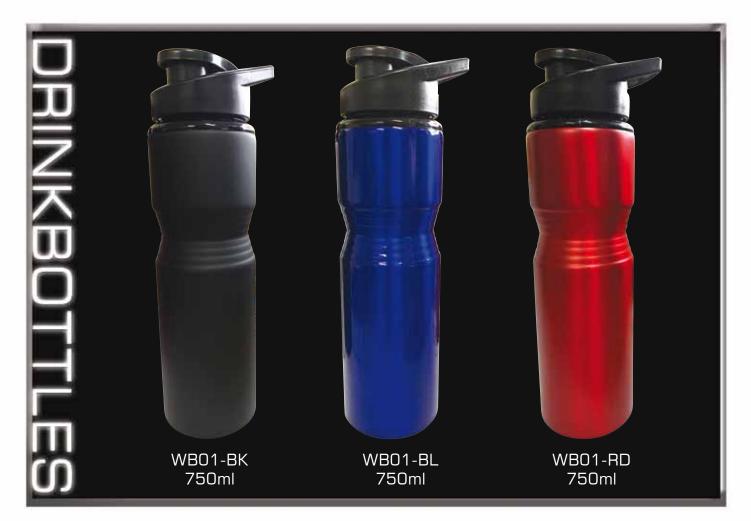

All GL109 awards can be Etched on.

Speak to your retailer for further information

All drinkware can be etched on

Speak to your retailer for further information

Speak to your retailer for further information