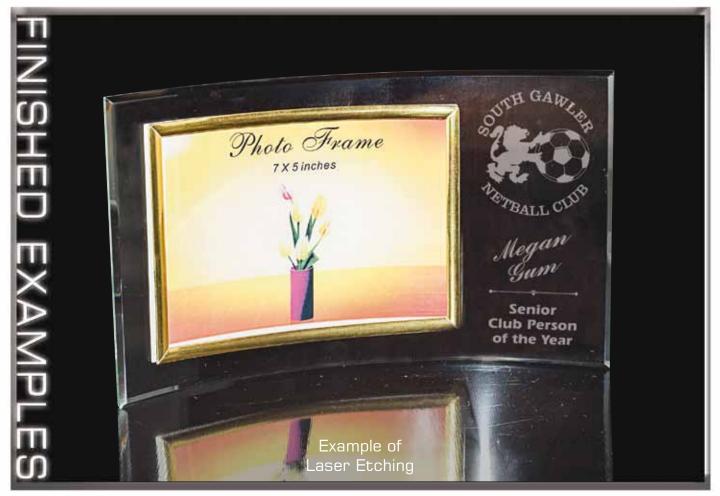

EMPLOYE

See reverse of catalogue for the BE A WINNER GOLF CATALOGUE

\* Acrylic is 25mm thick

See your retailer to design the engraving or colour printing for your award.

Speak to your retailer for further information