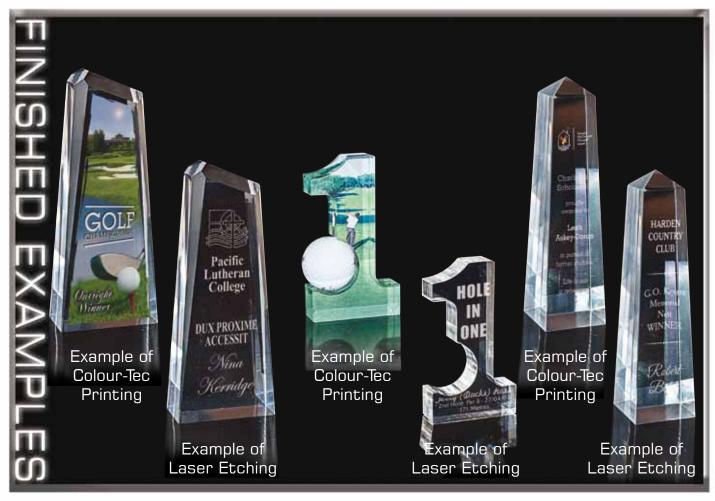

EMPLOYE

See reverse of catalogue for the BE A WINNER GOLF CATALOGUE

\* Acrylic is 25mm thick

See your retailer to design the engraving or colour printing for your award.

Speak to your retailer for further information