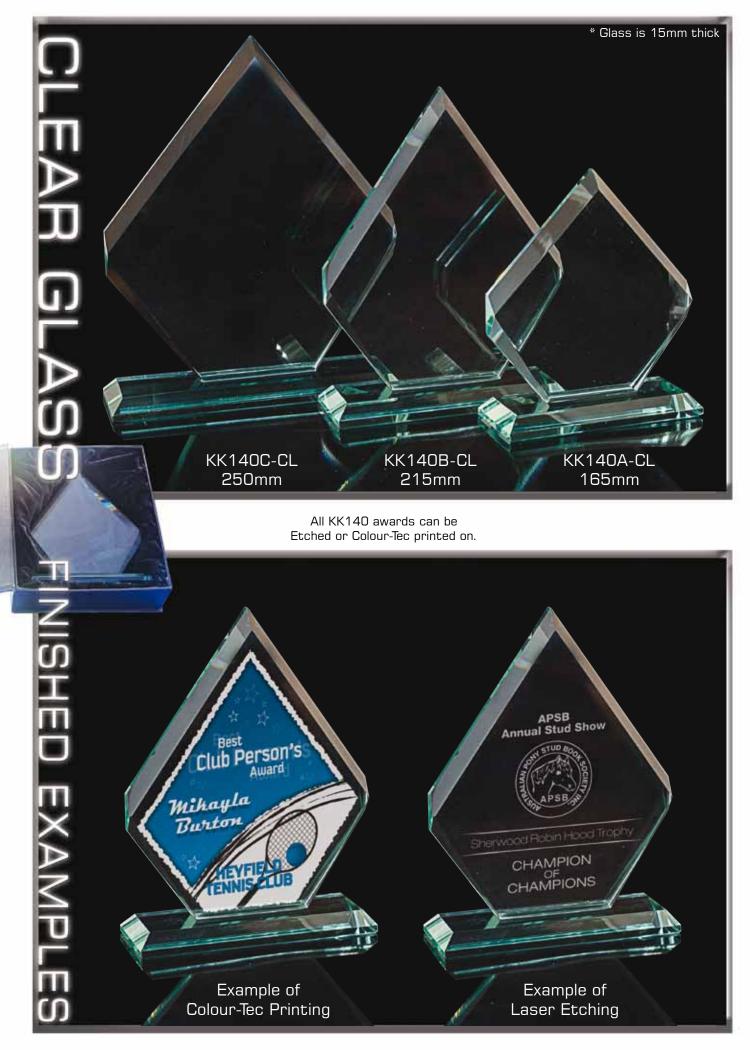

All AS54 awards can be Etched or Colour-Tec printed on.

\* Acrylic is 25mm thick

All AS51 awards can be Etched or Colour-Tec printed on.

Speak to your retailer for further information

\* Acrylic is 15mm thick