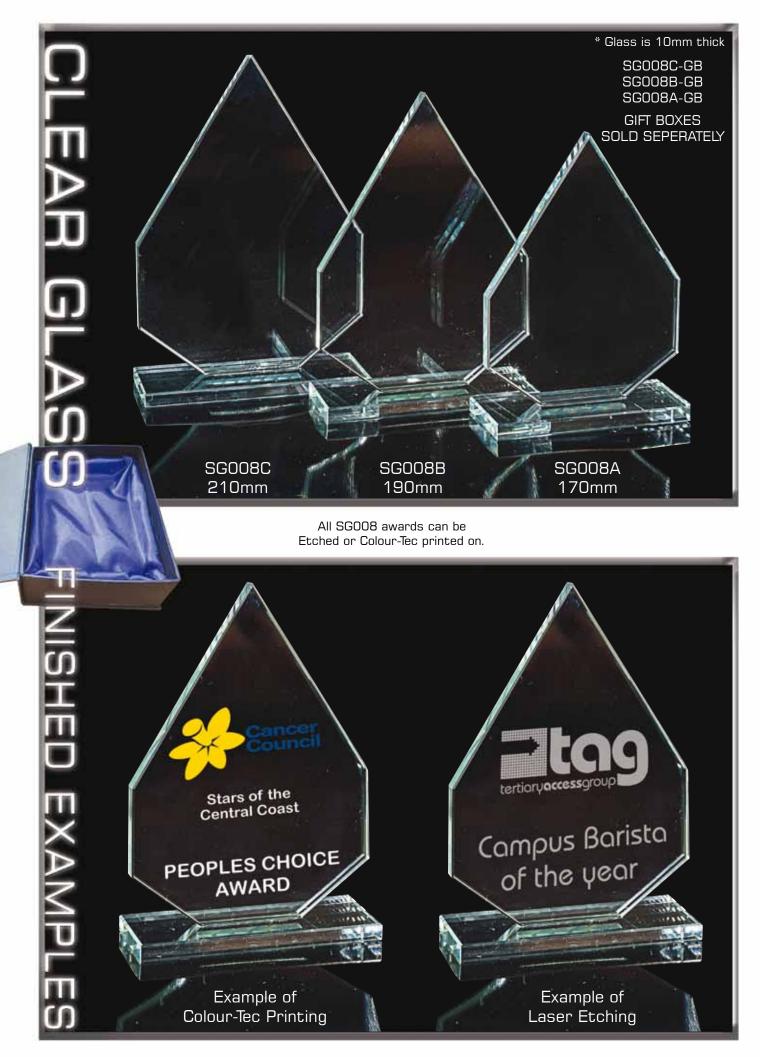

All AS54 awards can be Etched or Colour-Tec printed on.

\* Acrylic is 25mm thick

All AS51 awards can be Etched or Colour-Tec printed on.

Speak to your retailer for further information

\* Acrylic is 15mm thick