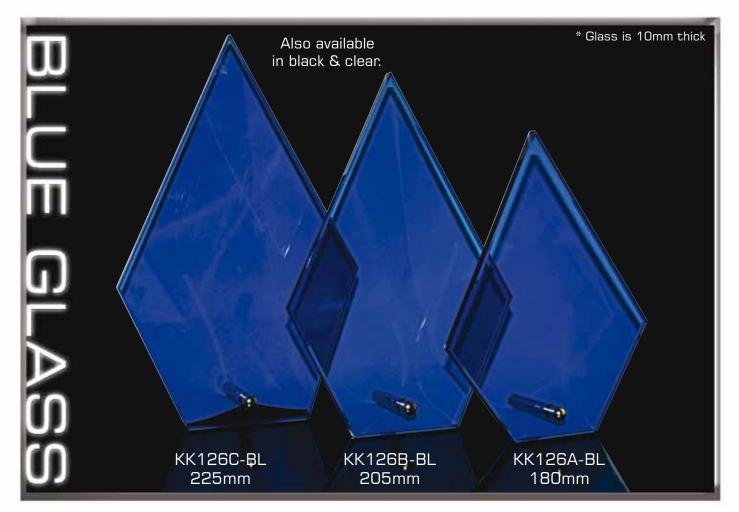

Speak to your retailer for further information

Speak to your retailer for further information

Speak to your retailer for further information

All KK126 awards can be Etched or Colour-Tec printed on.

Speak to your retailer for further information

All KK126-BL awards can be Etched or Colour-Tec printed on.

Speak to your retailer for further information

Speak to your retailer for further information

Speak to your retailer for further information

Speak to your retailer for further information