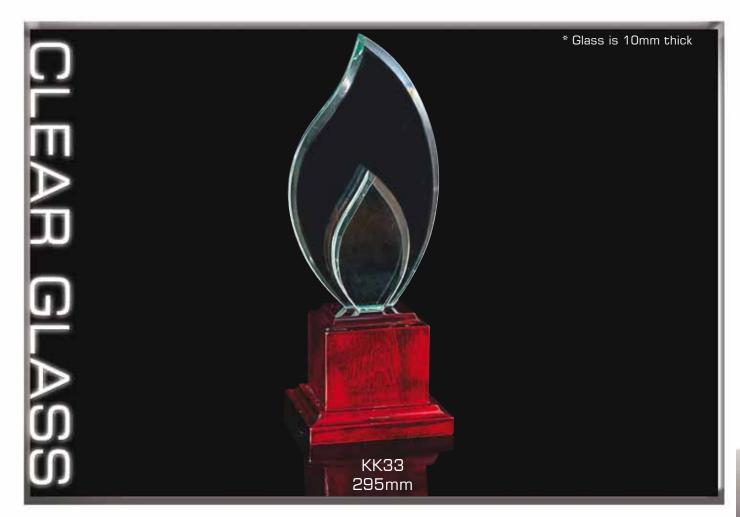

EMPLOYE

See reverse of catalogue for the BE A WINNER GOLF CATALOGUE

\* Acrylic is 25mm thick

See your retailer to design the engraving or colour printing for your award.

Speak to your retailer for further information