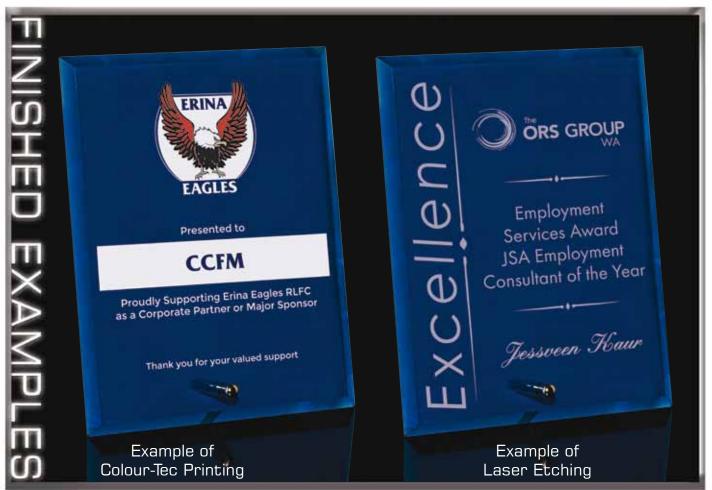

All CROO6 awards can be Etched on.

Speak to your retailer for further information

All KK306 awards can be Etched or Colour-Tec printed on.

Speak to your retailer for further information

All SG206-CL awards can be Etched or Colour-Tec printed on.

All KK190 awards can be Etched or Colour-Tec printed on.

Speak to your retailer for further information

All KK306 awards can be Etched or Colour-Tec printed on.

Speak to your retailer for further information

All KK306 awards can be Etched or Colour-Tec printed on.

Speak to your retailer for further information

All KK316 awards can be Etched on.

Speak to your retailer for further information

All SG201 awards can be Etched or Colour-Tec printed on.