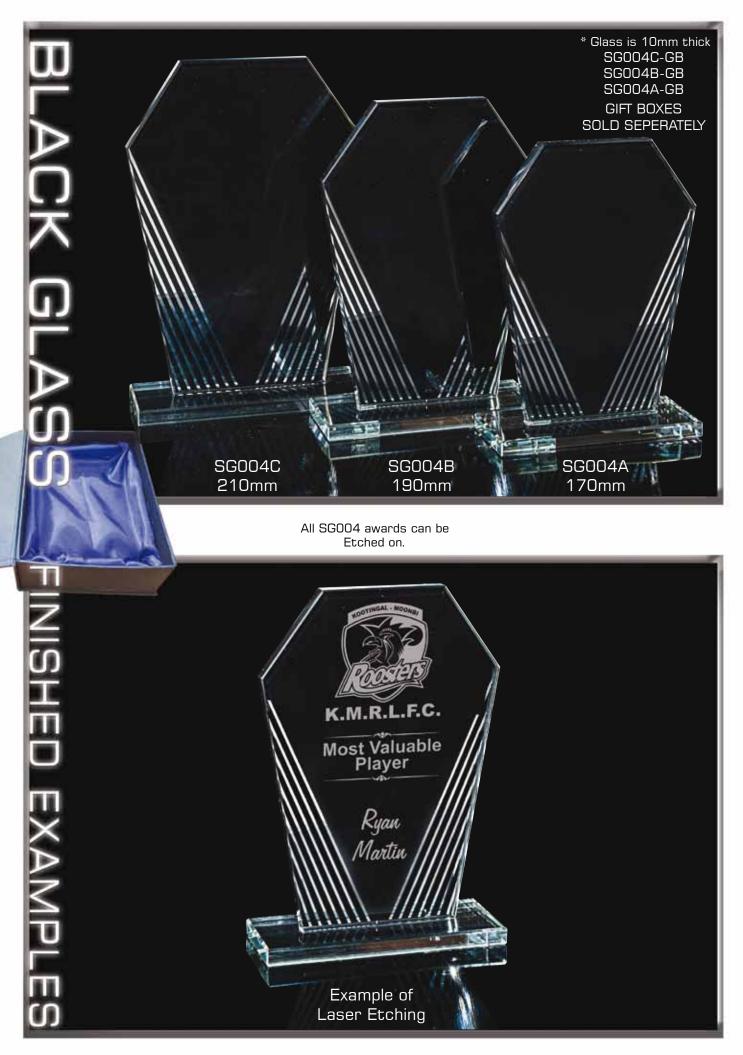

All CROO6 awards can be Etched on.

Speak to your retailer for further information

All KK306 awards can be Etched or Colour-Tec printed on.

Speak to your retailer for further information

All SG206-CL awards can be Etched or Colour-Tec printed on.

All KK190 awards can be Etched or Colour-Tec printed on.

Speak to your retailer for further information

All KK306 awards can be Etched or Colour-Tec printed on.

Speak to your retailer for further information

All KK306 awards can be Etched or Colour-Tec printed on.

Speak to your retailer for further information

All KK316 awards can be Etched on.

Speak to your retailer for further information

All SG201 awards can be Etched or Colour-Tec printed on.