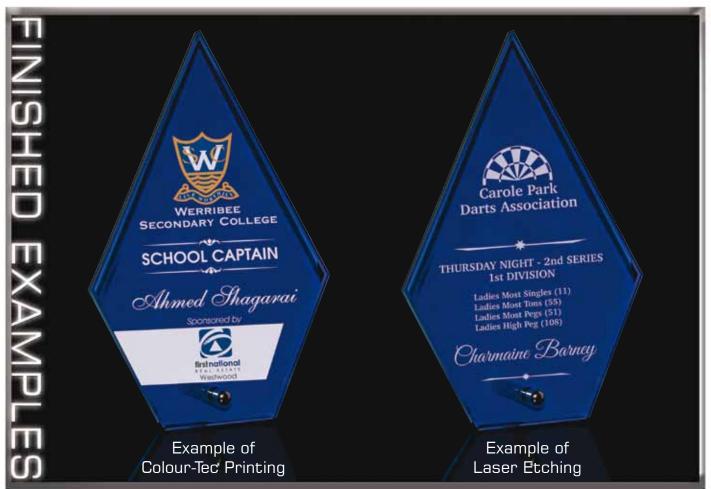

Speak to your retailer for further information

Speak to your retailer for further information

Speak to your retailer for further information

All KK126 awards can be Etched or Colour-Tec printed on.

Speak to your retailer for further information

All KK126-BL awards can be Etched or Colour-Tec printed on.

Speak to your retailer for further information

Speak to your retailer for further information

Speak to your retailer for further information

Speak to your retailer for further information