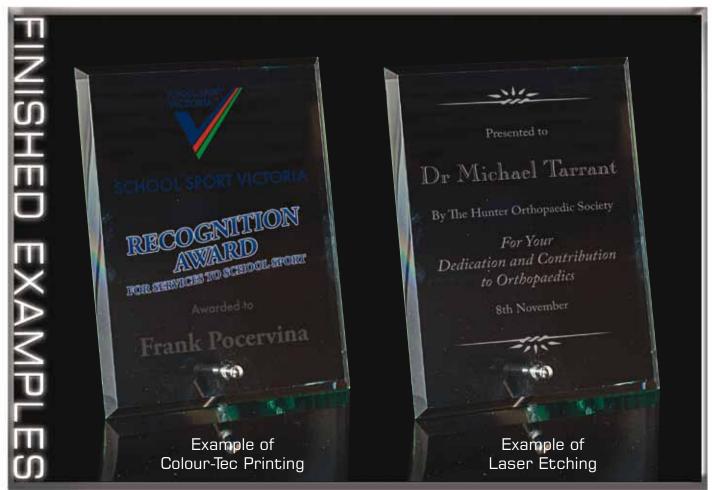

All CROO6 awards can be Etched on.

Speak to your retailer for further information

All KK306 awards can be Etched or Colour-Tec printed on.

Speak to your retailer for further information

All SG206-CL awards can be Etched or Colour-Tec printed on.

All KK190 awards can be Etched or Colour-Tec printed on.

Speak to your retailer for further information

All KK306 awards can be Etched or Colour-Tec printed on.

Speak to your retailer for further information

All KK306 awards can be Etched or Colour-Tec printed on.

Speak to your retailer for further information

All KK316 awards can be Etched on.

Speak to your retailer for further information

All SG201 awards can be Etched or Colour-Tec printed on.