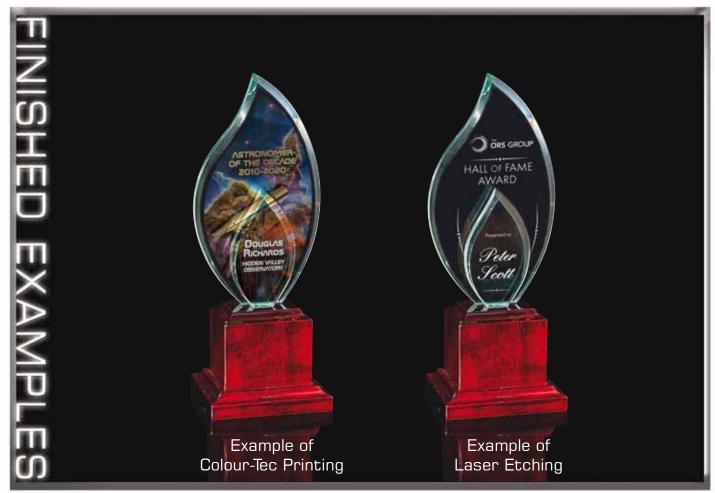

EMPLOYE

See reverse of catalogue for the BE A WINNER GOLF CATALOGUE

\* Acrylic is 25mm thick

See your retailer to design the engraving or colour printing for your award.

Speak to your retailer for further information