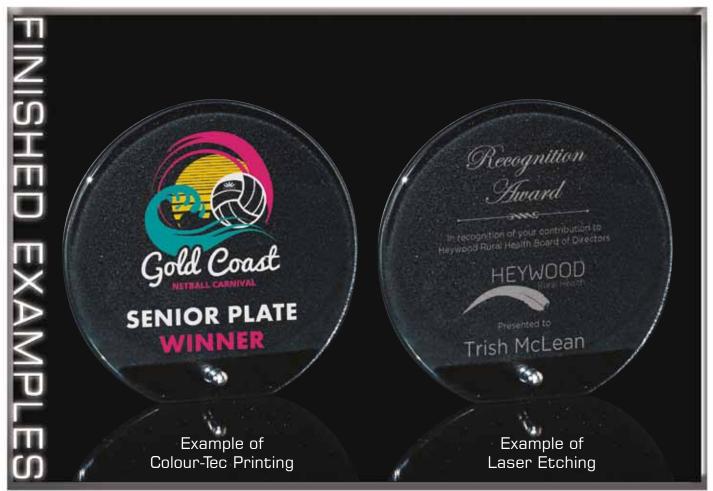

All KK306 awards can be Etched or Colour-Tec printed on.

Speak to your retailer for further information

All KK316 awards can be Etched on.

Speak to your retailer for further information

All SG201 awards can be Etched or Colour-Tec printed on.