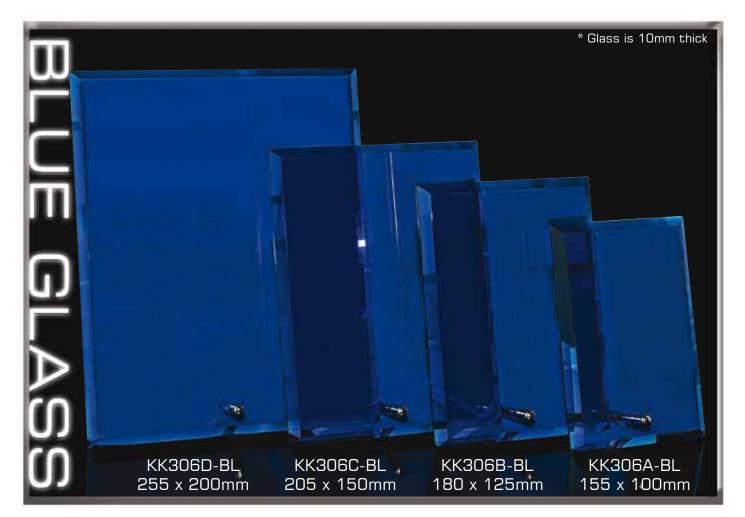

All CROO6 awards can be Etched on.

Speak to your retailer for further information

All KK306 awards can be Etched or Colour-Tec printed on.

Speak to your retailer for further information

All SG206-CL awards can be Etched or Colour-Tec printed on.

All KK190 awards can be Etched or Colour-Tec printed on.

Speak to your retailer for further information

All KK306 awards can be Etched or Colour-Tec printed on.

Speak to your retailer for further information

All KK306 awards can be Etched or Colour-Tec printed on.

Speak to your retailer for further information

All KK316 awards can be Etched on.

Speak to your retailer for further information

All SG201 awards can be Etched or Colour-Tec printed on.