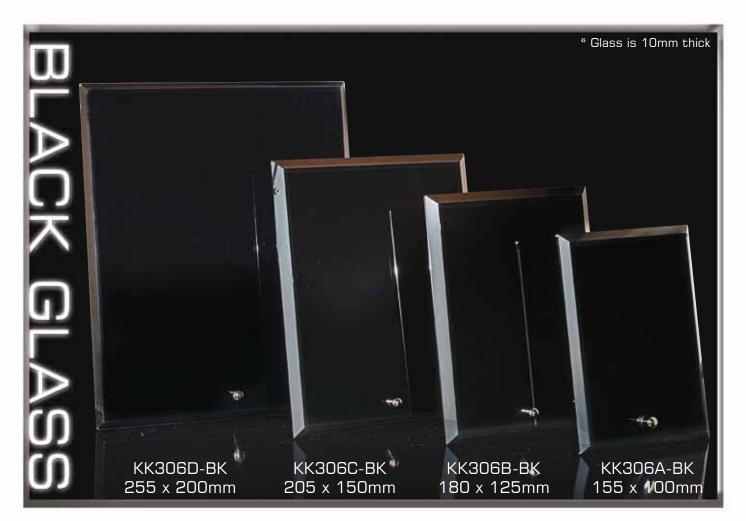

All CROO6 awards can be Etched on.

Speak to your retailer for further information

All KK306 awards can be Etched or Colour-Tec printed on.

Speak to your retailer for further information

All SG206-CL awards can be Etched or Colour-Tec printed on.

All KK190 awards can be Etched or Colour-Tec printed on.

Speak to your retailer for further information

All KK306 awards can be Etched or Colour-Tec printed on.

Speak to your retailer for further information

All KK306 awards can be Etched or Colour-Tec printed on.

Speak to your retailer for further information

All KK316 awards can be Etched on.

Speak to your retailer for further information

All SG201 awards can be Etched or Colour-Tec printed on.