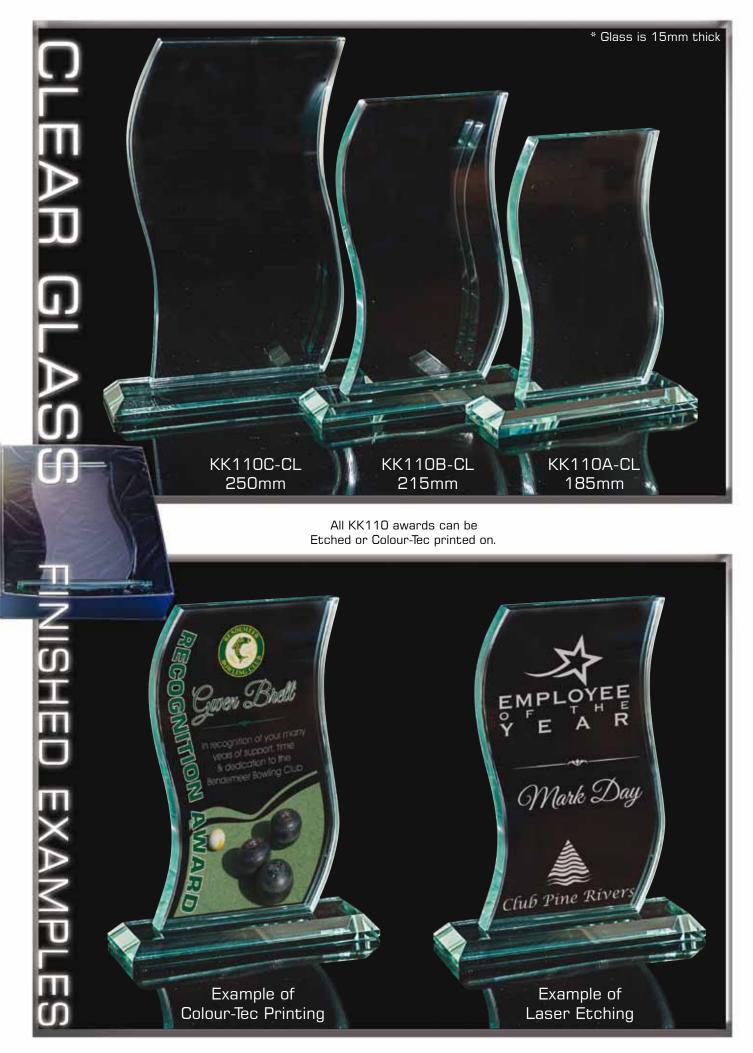

All AS54 awards can be Etched or Colour-Tec printed on.

\* Acrylic is 25mm thick

All AS51 awards can be Etched or Colour-Tec printed on.

Speak to your retailer for further information

\* Acrylic is 15mm thick