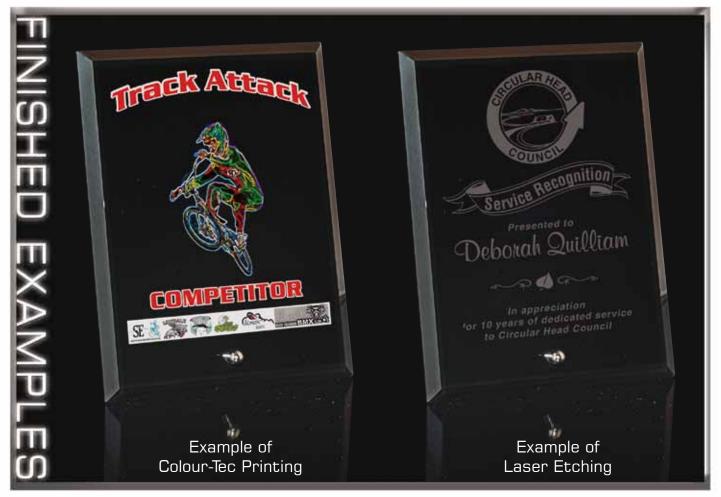

All CROO6 awards can be Etched on.

Speak to your retailer for further information

All KK306 awards can be Etched or Colour-Tec printed on.

Speak to your retailer for further information

All SG206-CL awards can be Etched or Colour-Tec printed on.

All KK190 awards can be Etched or Colour-Tec printed on.

Speak to your retailer for further information

All KK306 awards can be Etched or Colour-Tec printed on.

Speak to your retailer for further information

All KK306 awards can be Etched or Colour-Tec printed on.

Speak to your retailer for further information

All KK316 awards can be Etched on.

Speak to your retailer for further information

All SG201 awards can be Etched or Colour-Tec printed on.